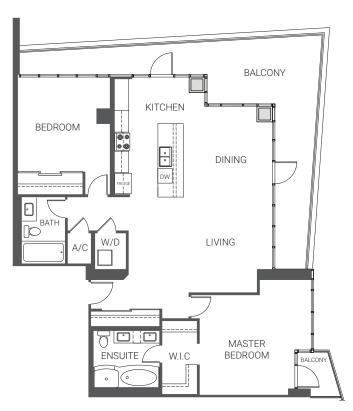

UNIT F2

FLOOR PLAN

APPROXIMATELY 1442 SQ. FT.

The builder reserves the right to make modifications and changes to floor plans, project design, specification, and features should they be necessary. Actual dimensions may vary.