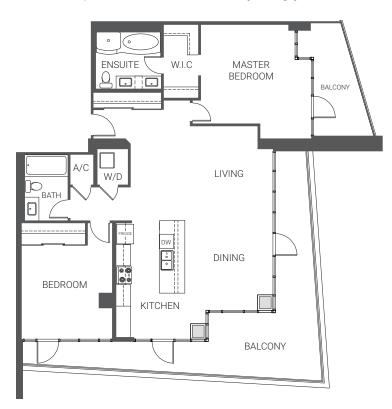

## HIGHEST STYLE & BEST VIEWS.

Live somewhere that will take your breath away. Penthouse living at The Arch offers you the views and the style that will compliment your life. Spacious. Luxurious. Perfect for entertaining. A place with granite countertops in both kitchen and bathrooms, floor to ceiling windows and high ceilings. This 2 bedroom apartment features a full size washer/dryer, 4 kitchen appliances, in-unit temperature controls and two spacious balconies. Everything you need to make this apartment a home.

UNIT F1

FLOOR PLAN

## APPROXIMATELY 1442 SQ. FT.

The builder reserves the right to make modifications and changes to floor plans, project design, specification, and features should they be necessary. Actual dimensions may vary.