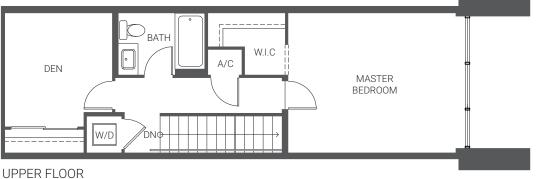

**UNIT** A2 & A2-R

MAIN FLOOR

**APPROXIMATELY** 969 SQ. FT.

The builder reserves the right to make modifications and changes to floor plans, project design, specification, and features should they be necessary. Actual dimensions may vary.