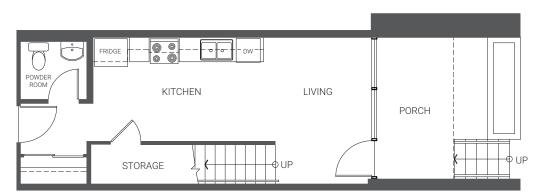

**UNIT** A2 & A2-R

MAIN FLOOR

**APPROXIMATELY** 969 SQ. FT.

The builder reserves the right to make modifications and changes to floor plans, project design, specification, and features should they be necessary. Actual dimensions may vary.