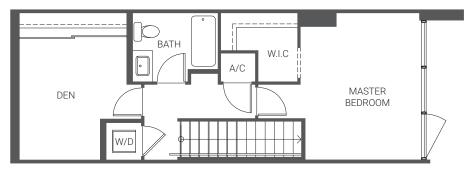

POWDER ROOM KITCHEN STORAGE

MAIN FLOOR

ON NINTH

UPPER FLOOR

APPROXIMATELY 897 SQ. FT.

The builder reserves the right to make modifications and changes to floor plans, project design, specification, and features should they be necessary. Actual dimensions may vary.

UNIT A1 & A1-R