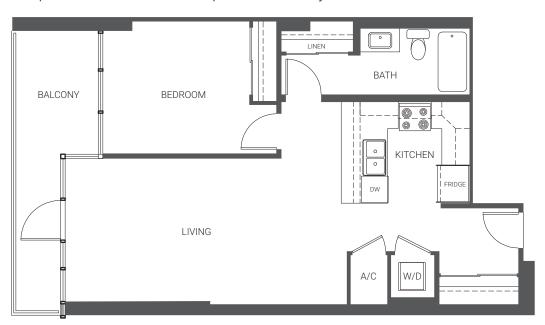

UNIT D & D-R

FLOOR PLAN

APPROXIMATELY 680 SQ. FT.

The builder reserves the right to make modifications and changes to floor plans, project design, specification, and features should they be necessary. Actual dimensions may vary.